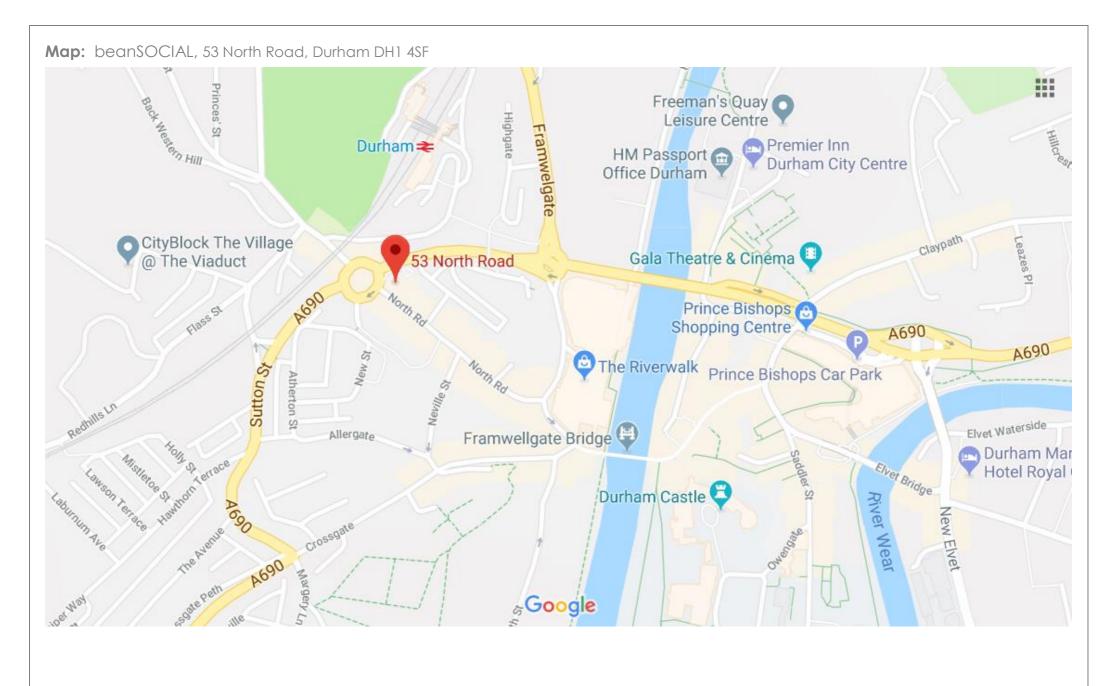

## beanSOCIAL

"Pop into beanSOCIAL and have a bit of banter in a safe, friendly environment." James, beanSOCIAL

Address: 53 North Road, Durham DH1 4SF (Near Durham bus station)

- Ask for: James
- They sell Coffee and Food
- Website: **beansocialdurham (Facebook)**