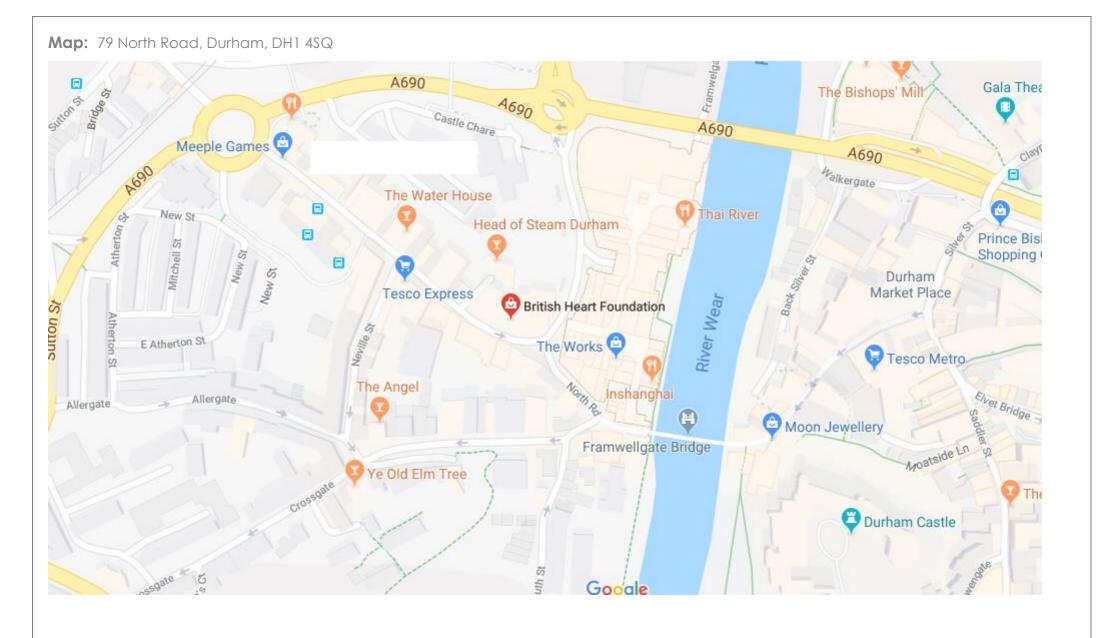

## British Heart Foundation

Address: 79 North Road, Durham, DH1 4SQ (Near Durham bus station)

Ask for: Sarah

They sell: Second-hand clothes, shoes and toys

Website: www.bhf.org.uk

These are the best times to visit **Sarah**: