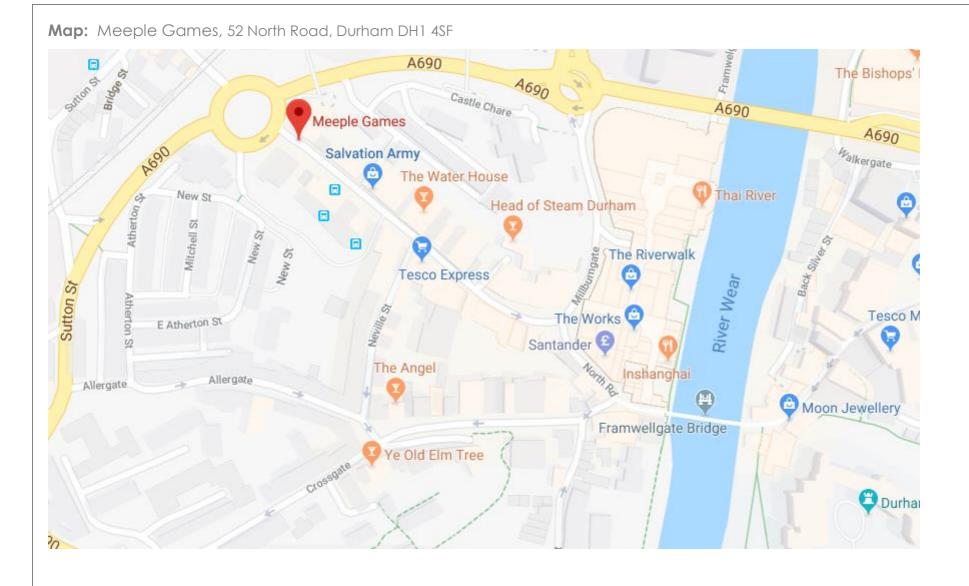

## Meeple Games

"Hi, my name is Ron, and I own the board game shop in Durham. Feel free to come and practise English with us in store." **Ron, Meeple Games** 

- Address: 52 North Road, Durham DH1 4SF (Near Durham bus station)
- Ask for: Ron
- They sell: **Board Games**
- Website: www.meeplegames.uk