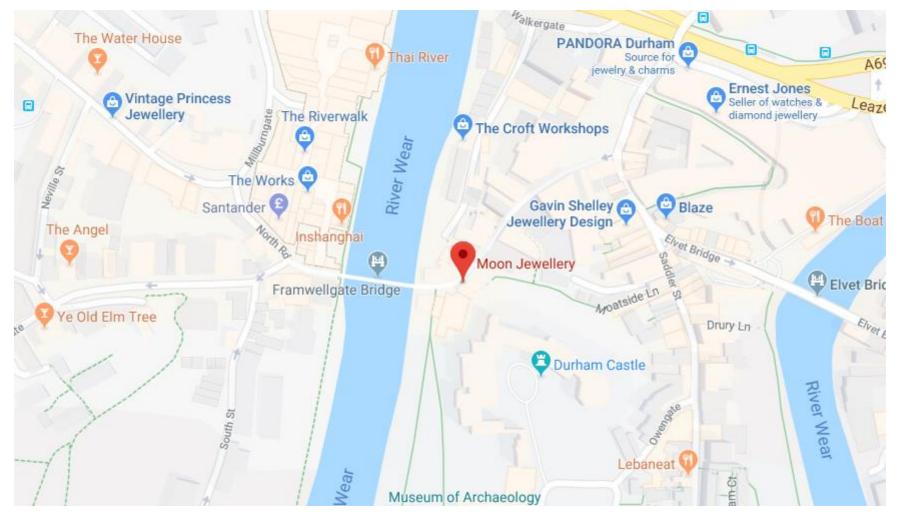

Map: Moon, 12 Silver Street, Durham DH1 3RB

Durham School of English, Miners' Hall, Flass Street, Durham, DH1 4BE www.durhamschoolofenglish.co.uk