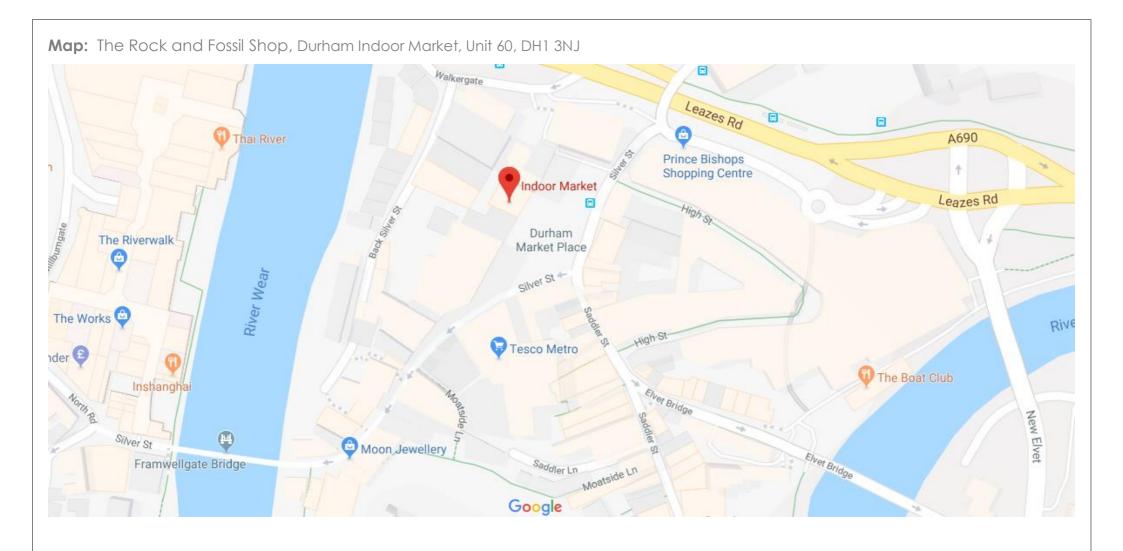

## The Rock and Fossil Shop

- Address: Durham Indoor Market, Unit 60, DH1 3NJ
- Ask for: Colin
- They sell Mineral and Fossil Specimens, Gifts and Ornaments
- Website: www.rockandfossilshop.co.uk

These are the best times to visit **Colin**: