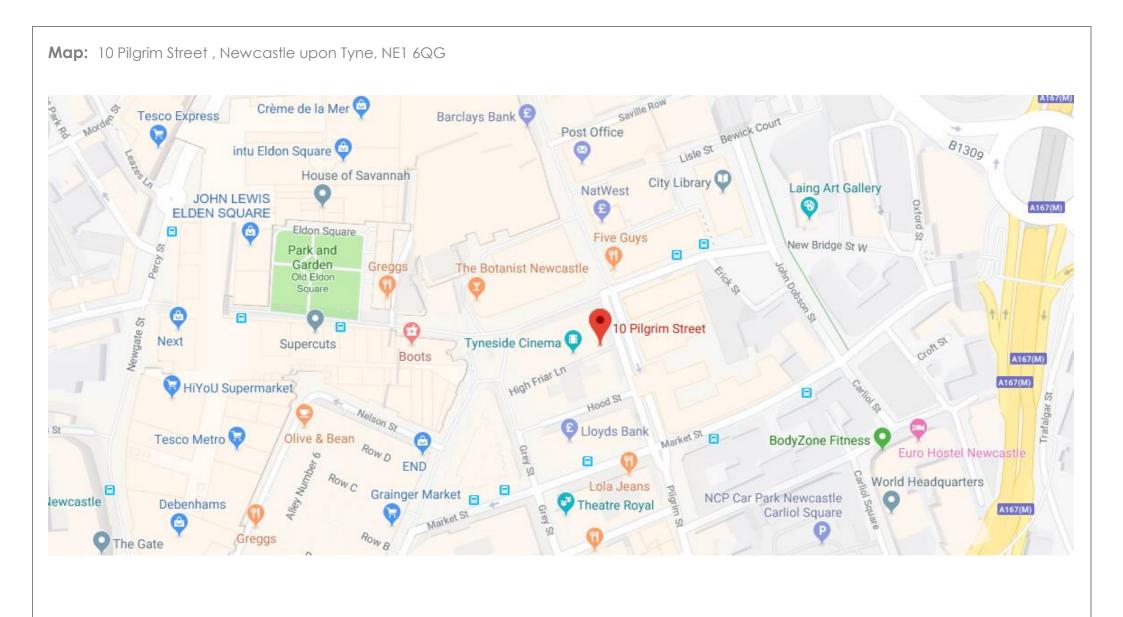

## Tyneside Cinema

"Take a guided tour of the Tyneside as our tour guides show you the fascinating story of Newcastle's former News Theatre."

| Address:                  | 10 Pilgrim Street , Newcastle upon Tyne, NE1 6QG<br>(Near Grey's Monument)                                                                                                                                                                                                                                                                                                                                                                                                                  |  |
|---------------------------|---------------------------------------------------------------------------------------------------------------------------------------------------------------------------------------------------------------------------------------------------------------------------------------------------------------------------------------------------------------------------------------------------------------------------------------------------------------------------------------------|--|
| Tour Length:              | 40 minutes                                                                                                                                                                                                                                                                                                                                                                                                                                                                                  |  |
| Cost:                     | Free                                                                                                                                                                                                                                                                                                                                                                                                                                                                                        |  |
| Website:                  | https://www.tynesidecinema.co.uk/about-us/our-<br>venue/history-heritage                                                                                                                                                                                                                                                                                                                                                                                                                    |  |
| How to join a tour:       | Email: box.office@tynesidecinema.co.uk                                                                                                                                                                                                                                                                                                                                                                                                                                                      |  |
| Email example:            | " Hi, I would like to book a tour of the cinema for one person.<br>Would it be possible to have the tour on the <u>14<sup>th</sup> January</u> ?"                                                                                                                                                                                                                                                                                                                                           |  |
| Find out about:           | <ul> <li>The cinema's original classic screen</li> <li>Watch an original newsreel (a news report on film that was shown in cinemas in the past)</li> <li>See the permanent exhibition which brings the building's past and newsreel history to life.</li> <li>Have a look at the original restored Art Deco features (a style of architecture with simple strong lines that was especially popular in the 1920s and 1930s)</li> <li>Take a look behind the scenes of the cinema.</li> </ul> |  |
| These are the tour times: |                                                                                                                                                                                                                                                                                                                                                                                                                                                                                             |  |
| Day: Monday               | From: <b>11:00am</b>                                                                                                                                                                                                                                                                                                                                                                                                                                                                        |  |
| Day: <b>Tuesday</b>       | From: <b>11:00am</b>                                                                                                                                                                                                                                                                                                                                                                                                                                                                        |  |
| Day: Friday               | From: <b>11:00am</b>                                                                                                                                                                                                                                                                                                                                                                                                                                                                        |  |
| Day: <b>Saturday</b>      | From: <b>11:00am</b>                                                                                                                                                                                                                                                                                                                                                                                                                                                                        |  |